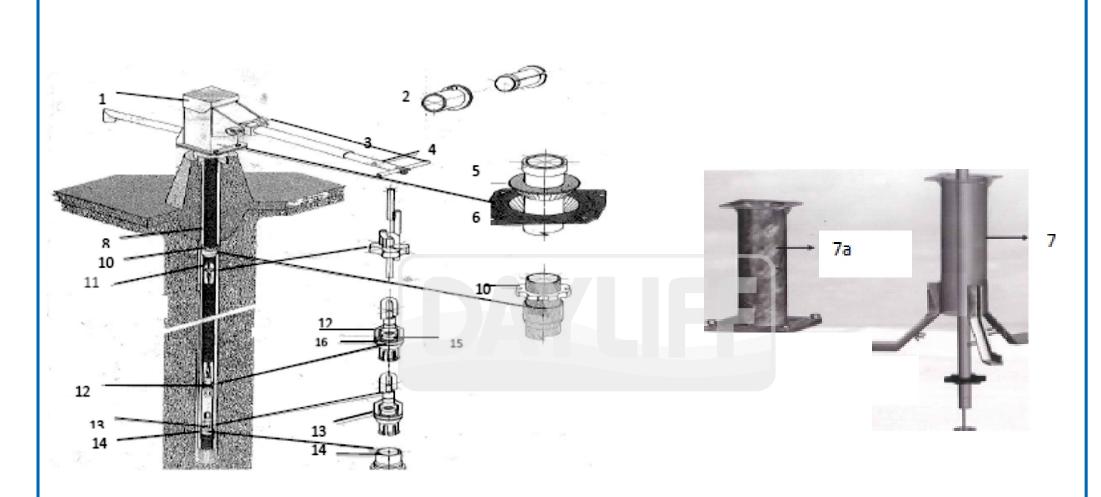

AFD-7/6

AFD-7/3

|                                              | DESCRIPTION           | MAN. P/NO. | D&S P/NO. | ITEM NO. | DESCRIPTION                                  | MAN. P/NO. |  |
|----------------------------------------------|-----------------------|------------|-----------|----------|----------------------------------------------|------------|--|
| 1                                            | Pump head             |            | AFD-1     | 9        | Rod centralizer                              |            |  |
| 2                                            | Bearing bush assembly |            | AFD-1/2   | 10       | Rising main centraliser                      |            |  |
| 3                                            | Handle assembly       |            | AFD-1/5   | 11       | Pump rod m/s                                 |            |  |
| 4                                            | T-bar assembly        |            | AFD-1/6   | 11       | Pump rod s/s                                 |            |  |
| 5                                            | Rubber cone           |            | AFD-1/10  | 12       | Plunger                                      |            |  |
| 6                                            | Steel cone            |            | AFD-1/11  | 13       | Footvalve                                    |            |  |
| 7                                            | Std pedestal          |            | APX-2A    | 14       | Footvalve receiver                           |            |  |
| 7                                            | Square pedestal       |            | APX-2B    | 15       | Valve bobin                                  |            |  |
| 8                                            | Rising main pipe      |            | AFD-5     | 16       | U-seal                                       |            |  |
| NSI - Non stock item available to order only |                       |            |           |          | NSI - Non stock item available to order only |            |  |