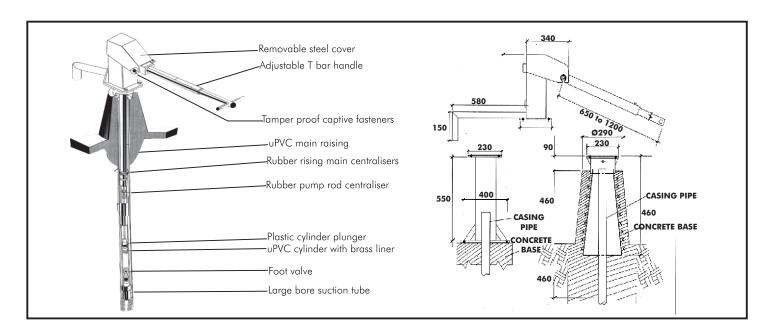

## **Specification**

**Pump Head:** Fabricated throughout from mild steel hot dip galvanised for corrosion protection. Long life nylon bushes are provided for the handle fulcrum and rod hanger bearing.

**Pump Stand:** Option of free standing or concrete encased fabricated galvanised pump stand.

**Cylinder:** 50mm diameter single acting PVC cylinder with brass liner, plastic plunger and plastic foot valve. Displacement per stroke is 0.44 litres.

**Rising Main:** 63mm O/D PVC rising main provided as standard in 3m lengths.

**Pump Rods:** Option of 10mm galvanized mild steel or stainless steel rods in standard lengths of 3m. Connection arrangement is by hook and eye with the option of cast or fabricated connectors.