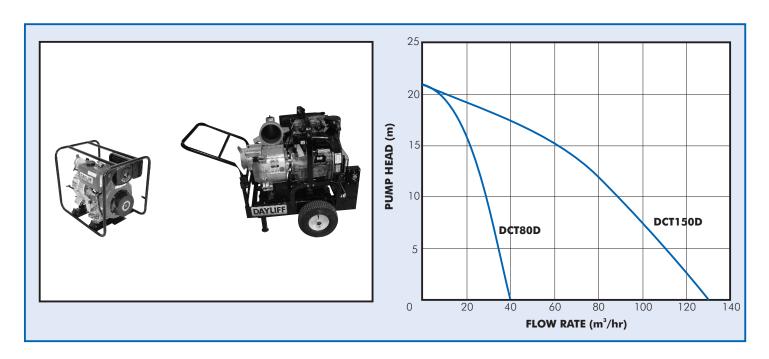

Note that performance curves for all engines relate to the engine governor set at maximum speed of 3600rpm to achieve maximum rated power output. To prolong engine life pumps should only be run under maximum power conditions for short periods and for extended duty the throttle setting should be reduced to approximately three-quarters power. Pump performance will then be reduced accordingly.