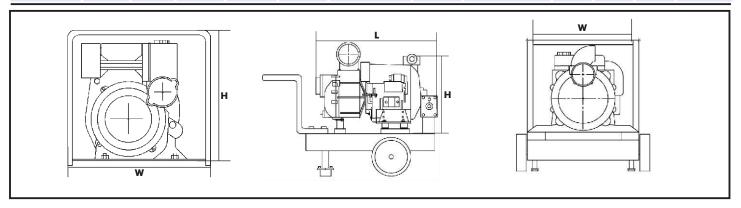

## **Pump Data**

| Model           | Inlet<br>&<br>Outlet | Starter  | Max<br>Particle<br>Size<br>(mm) | Engine  |                  |                   | Fuel          |                       | Dimensions (mm) |     |     | Weight |
|-----------------|----------------------|----------|---------------------------------|---------|------------------|-------------------|---------------|-----------------------|-----------------|-----|-----|--------|
|                 |                      |          |                                 | Туре    | Capacity<br>(cc) | Max Power<br>(HP) | Tank<br>(ltr) | Consumption<br>(l/hr) | L.              | w   | н   | (kgs)  |
| DCT 80D         | 3″                   | Recoil   | 15                              | LA178FP | 406              | 10                | 3.5           | 1.5                   | 590             | 450 | 530 | 65     |
| <b>DCT 150D</b> | 6"                   | Electric | 40                              | LA290   | 954              | 20                | 28            | 4                     | 920             | 560 | 800 | 180    |