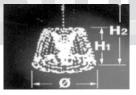

## **Pump Data**

| Model          | Power<br>(W) | Current<br>(A) | Outlet<br>(") | Dimensions (mm) |     |     |     | Weight | Foaming<br>Jet | Inverted<br>Cone | Double Stage |     |     | Triple Stage |    |    |     | Bell |
|----------------|--------------|----------------|---------------|-----------------|-----|-----|-----|--------|----------------|------------------|--------------|-----|-----|--------------|----|----|-----|------|
|                |              |                |               | н               | H1  | L   | W   | (kg)   | Jet<br>H       | ø                | H1           | H2  | Ø   | H1           | H2 | НЗ | Ø   | Ø    |
| DDF 50         | 50           | 0.37           | 1/2           | 375             | 120 | 170 | 126 | 2      | 12             | N/A              | 50           | 110 | 190 | 30           | 55 | 75 | 150 | 32   |
| <b>DDF</b> 110 | 110          | 0.62           | 1             | 670             | 178 | 200 | 138 | 4      | 14             | 35               |              | N/A |     | 30           | 50 | 70 | 100 | N/A  |