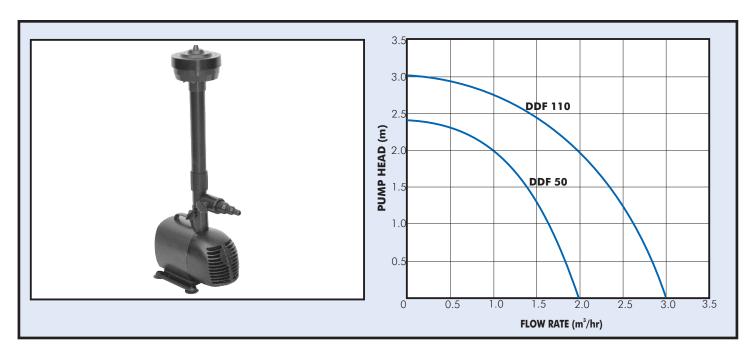

The DAYLIFF DDF fountain pumps are designed for all applications involving the creative use of water in small scale fountain displays and garden water features.

## **Features**

- Pumps are provided with a corrosion proof plastic housing with easy clean foam pre-filter.
- High output pump with specially designed impeller for improved solids handling capacity.
- Telescopic output tube with valve for spray adjustment and waterfall outlet.
- Supplied complete with display jets for different display options and a 10m cable.