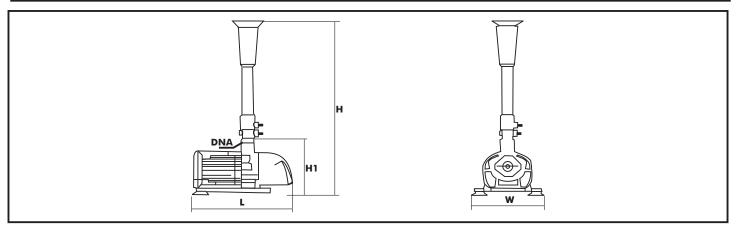

## **Pump Data**

| Model          | Power<br>(W) | Current<br>(A) | Outlet<br>(") | Dimensions (mm) |     |     |     | Weight | Foaming<br>Jet | Inverted<br>Cone | Double Stage |     |     | Triple Stage |    |    |     | Bell |
|----------------|--------------|----------------|---------------|-----------------|-----|-----|-----|--------|----------------|------------------|--------------|-----|-----|--------------|----|----|-----|------|
|                |              |                |               | н               | H1  | L   | W   | (kg)   | Jet<br>H       | ø                | H1           | H2  | Ø   | H1           | H2 | НЗ | Ø   | Ø    |
| DDF 50         | 50           | 0.37           | 1/2           | 375             | 120 | 170 | 126 | 2      | 12             | N/A              | 50           | 110 | 190 | 30           | 55 | 75 | 150 | 32   |
| <b>DDF</b> 110 | 110          | 0.62           | 1             | 670             | 178 | 200 | 138 | 4      | 14             | 35               |              | N/A |     | 30           | 50 | 70 | 100 | N/A  |