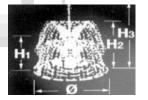

## **Pump Data**

| Model          | Power<br>(W) | Current<br>(A) | Outlet<br>(") | Dimensions (mm) |     |     |     | Weight | Foaming<br>Jet | Inverted<br>Cone | Double Stage |     |     | Triple Stage |    |    |     | Bell |
|----------------|--------------|----------------|---------------|-----------------|-----|-----|-----|--------|----------------|------------------|--------------|-----|-----|--------------|----|----|-----|------|
|                |              |                |               | н               | H1  | L   | W   | (kg)   | Jet<br>H       | ø                | H1           | H2  | Ø   | H1           | H2 | НЗ | Ø   | Ø    |
| DDF 50         | 50           | 0.37           | 1/2           | 375             | 120 | 170 | 126 | 2      | 12             | N/A              | 50           | 110 | 190 | 30           | 55 | 75 | 150 | 32   |
| <b>DDF</b> 110 | 110          | 0.62           | 1             | 670             | 178 | 200 | 138 | 4      | 14             | 35               |              | N/A |     | 30           | 50 | 70 | 100 | N/A  |