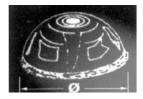

## **Pump Data**

| Model          | Power<br>(W) | Current<br>(A) | Outlet<br>(") | Dimensions (mm) |     |     |     | Weight | Foaming<br>Jet | Inverted<br>Cone | Double Stage |     |     | Triple Stage |    |    |     | Bell |
|----------------|--------------|----------------|---------------|-----------------|-----|-----|-----|--------|----------------|------------------|--------------|-----|-----|--------------|----|----|-----|------|
|                |              |                |               | н               | H1  | L   | W   | (kg)   | Jet<br>H       | ø                | H1           | H2  | Ø   | H1           | H2 | НЗ | Ø   | Ø    |
| DDF 50         | 50           | 0.37           | 1/2           | 375             | 120 | 170 | 126 | 2      | 12             | N/A              | 50           | 110 | 190 | 30           | 55 | 75 | 150 | 32   |
| <b>DDF</b> 110 | 110          | 0.62           | 1             | 670             | 178 | 200 | 138 | 4      | 14             | 35               |              | N/A |     | 30           | 50 | 70 | 100 | N/A  |