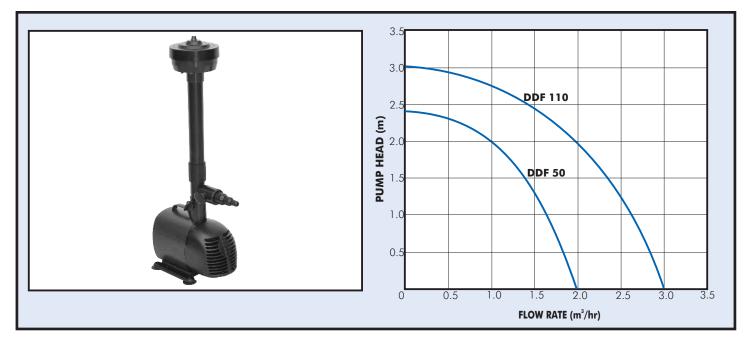

## Pump Data

| Model         | Power<br>(W) | Current<br>(A) | Outlet<br>(") | Dimensions (mm)<br>H H1 L W |     |     |     | Weight | Foaming<br>Jet | Inverted<br>Cone | Double Stage |     |     | Triple Stage<br>H1 H2 H3 Ø |    |    |     | Bell |
|---------------|--------------|----------------|---------------|-----------------------------|-----|-----|-----|--------|----------------|------------------|--------------|-----|-----|----------------------------|----|----|-----|------|
|               |              |                |               | н                           | H1  | L   | W   | (kg)   | H              | ø                | H1           | H2  | ø   | H1                         | H2 | H3 | ø   | Ø    |
| <b>DDF</b> 50 | 50           | 0.37           | 1/2           | 375                         | 120 | 170 | 126 | 2      | 12             | N/A              | 50           | 110 | 190 | 30                         | 55 | 75 | 150 | 32   |
| DDF 110       | 110          | 0.62           | 1             | 670                         | 178 | 200 | 138 | 4      | 14             | 35               |              | N/A |     | 30                         | 50 | 70 | 100 | N/A  |