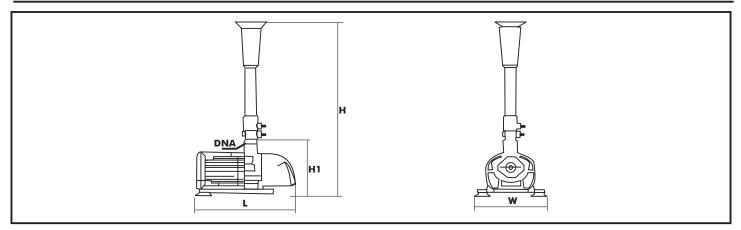

## Pump Data

| Model         | Power<br>(W) | Current<br>(A) | Outlet<br>(") | Dimensions (mm)<br>H H1 L W |     |     |     | Weight | Foaming<br>Jet | Inverted<br>Cone | Double Stage |     |     | Triple Stage<br>H1 H2 H3 Ø |    |    |     | Bell |
|---------------|--------------|----------------|---------------|-----------------------------|-----|-----|-----|--------|----------------|------------------|--------------|-----|-----|----------------------------|----|----|-----|------|
|               |              |                |               | н                           | H1  | L   | W   | (kg)   | H              | ø                | H1           | H2  | ø   | H1                         | H2 | H3 | ø   | Ø    |
| <b>DDF</b> 50 | 50           | 0.37           | 1/2           | 375                         | 120 | 170 | 126 | 2      | 12             | N/A              | 50           | 110 | 190 | 30                         | 55 | 75 | 150 | 32   |
| DDF 110       | 110          | 0.62           | 1             | 670                         | 178 | 200 | 138 | 4      | 14             | 35               |              | N/A |     | 30                         | 50 | 70 | 100 | N/A  |