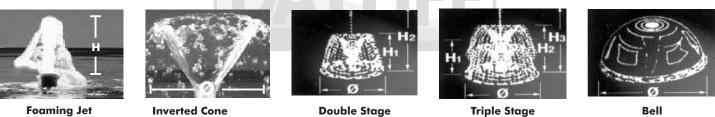

## Pump Data

| Model         | Power<br>(W) | Current<br>(A) | Outlet<br>(") | Dimensions (mm)<br>H H1 L W |     |     |     | Weight | Foaming<br>Jet | Inverted<br>Cone | Double Stage |     |     | Triple Stage<br>H1 H2 H3 Ø |    |    |     | Bell |
|---------------|--------------|----------------|---------------|-----------------------------|-----|-----|-----|--------|----------------|------------------|--------------|-----|-----|----------------------------|----|----|-----|------|
|               |              |                |               | н                           | H1  | L   | W   | (kg)   | H              | ø                | H1           | H2  | ø   | H1                         | H2 | H3 | ø   | Ø    |
| <b>DDF</b> 50 | 50           | 0.37           | 1/2           | 375                         | 120 | 170 | 126 | 2      | 12             | N/A              | 50           | 110 | 190 | 30                         | 55 | 75 | 150 | 32   |
| DDF 110       | 110          | 0.62           | 1             | 670                         | 178 | 200 | 138 | 4      | 14             | 35               |              | N/A |     | 30                         | 50 | 70 | 100 | N/A  |