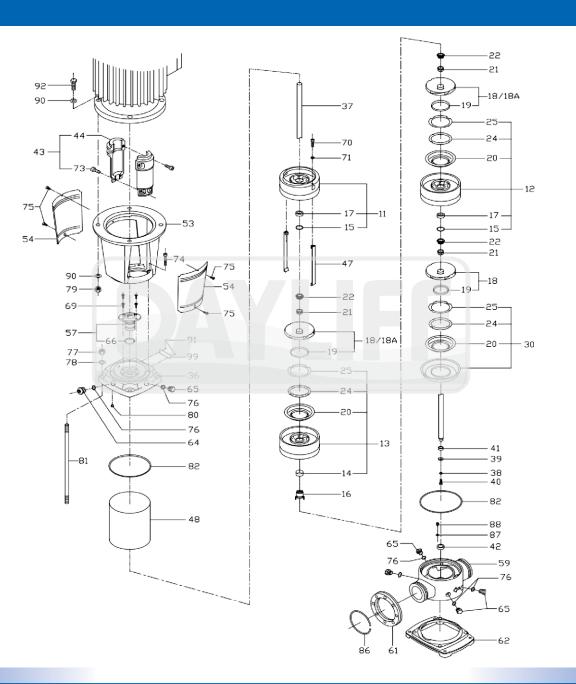

## **DI-DIN 1/3**

| ITEM NO.                                             | DESCRIPTION                      | MAN.P/NO.    | D&S P/NO. |  |
|------------------------------------------------------|----------------------------------|--------------|-----------|--|
| 11                                                   | Discharge part                   | 0161100      | DI1-11    |  |
| 12                                                   | Chamber, upper                   | 0161200      | DI1-12    |  |
| 13                                                   | Chamber, middle with bearing rin | g 0161300    | DI1-13    |  |
| 14                                                   | Bearing ring                     | 0191400      | DI1-14    |  |
| 18                                                   | Impeller -DI-N 1                 | 0161800      | DI1-18    |  |
| 18                                                   | Impeller -DI-N 3                 | 0361800      | DI3-18    |  |
| 24                                                   | Neck ring                        | 0192400      | NSI       |  |
| 25                                                   | Neck ring retainer               | 0162500      | NSI       |  |
| 24                                                   | Neck ring                        | 0192400      | NSI       |  |
| 25                                                   | Neck ring retainer               | 0162500      | NSI       |  |
| 27                                                   | Clamp                            | 0162700      | NSI       |  |
| 28                                                   | Chamber, botton                  | 0162800      | DI1-28    |  |
| 37                                                   | Pump shaft, DI-N 1-23            | 016370023    | DI1-37A   |  |
|                                                      | Pump shaft, DI-N 1-30            | 016370030    | DI1-37B   |  |
|                                                      | Pump shaft, DI-N 1-36            | 016370036    | DI1-37C   |  |
| 37                                                   | Pump shaft, DI-N 3-15            | 036370015    | DI3-37A   |  |
|                                                      | Pump shaft, DI-N 3-19            | 036370019    | DI3-37B   |  |
|                                                      | Pump shaft, DI-N 3-29            | 036370029    | DI3-37C   |  |
|                                                      | Pump shaft, DI-N 3-36            | 036370036    | DI3-37D   |  |
| 38                                                   | Shaft ring                       | 0163800(316) | NSI       |  |
| 39                                                   | Shaft bushing                    | 0163900      | NSI       |  |
| 40                                                   | Lock nut                         | M8 (316)     | NSI       |  |
| 42                                                   | Spacing pipe (17.5mm)            | 4264200      | DI1-42    |  |
| 42A                                                  | Spacing pipe (4.5mm)             | 4264200A0    | DI1-42A   |  |
| NSI - Non stock item available on special order only |                                  |              |           |  |

| ITEM NO.                                             | DESCRIPTION                                  | MAN.P/NO.               | D&S P/NO. |  |
|------------------------------------------------------|----------------------------------------------|-------------------------|-----------|--|
| 43                                                   | Coupling Assembly DIN1-23, 3-1               |                         | DI1-43A   |  |
| 43                                                   | Coupling Assembly DIN1-30, 1-3<br>3-19, 3-29 | <sup>6,</sup> 0194300C0 | DI1-43B   |  |
| 43                                                   | Coupling Assembly DIN3-36                    | 0194300D0               | DI3-43C   |  |
| 72                                                   | Shaft pin                                    | 0197200(316)            | NSI       |  |
| 56                                                   | Pump head cover                              | 0165600                 | NSI       |  |
| 57                                                   | Shaft seal                                   | 0165700                 | DI1-57    |  |
| 59                                                   | Base (Flange)                                | 0165900A0               | NSI       |  |
| 59                                                   | Base (Victaulic)                             | 0165900B0               | NSI       |  |
| 61                                                   | Flange                                       | 0166100                 | NSI       |  |
| 62                                                   | Base plate (Flange)                          | 0166200A0               | NSI       |  |
| 62                                                   | Base plate (Victaulic)                       | 0166200B0               | NSI       |  |
| 63                                                   | Drain plug                                   | 0166300                 | NSI       |  |
| 64                                                   | Air vent screw                               | 0166400                 | NSI       |  |
| 65                                                   | Plug                                         | 0166500(316)            | NSI       |  |
| 66                                                   | O-ring                                       | EPDM                    | NSI       |  |
| 69                                                   | Hexagon socket<br>head screw                 | (M5)-304                | NSI       |  |
| 75                                                   | Screw                                        | (M4)                    | NSI       |  |
| 76                                                   | O-ring                                       | EPDM-P16                | DI1-76    |  |
| 77                                                   | Nut                                          | (M12)-304               | NSI       |  |
| 78                                                   | Washer                                       | 13.2x23.7x2.5t-304      | NSI       |  |
| 80                                                   | Spring                                       | 0168000                 | NSI       |  |
| 82                                                   | O-ring                                       | 0198200(EPDM)           | DI1-82    |  |
| 86                                                   | Retaining ring                               | 0148600(304)            |           |  |
| NSI - Non stock item available on special order only |                                              |                         |           |  |

## **DI-DIN 1/3**