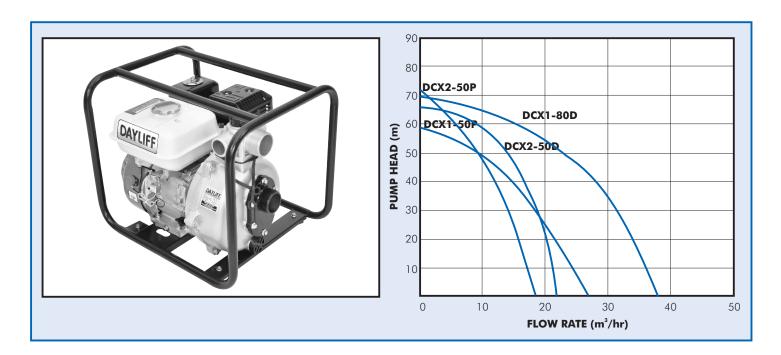

## **High Pressure Engine Pumps**

The DAYLIFF DCX range of portable high pressure engine are of self priming closed impeller centrifugal type suitable for high head water transfer, irrigation and fire fighting applications.

Note that performance curves for all engines relate to the engine governor set at maximum speed of 3600rpm to achieve maximum rated power output. To prolong engine life pumps should only be run under maximum power conditions for short periods and for extended duty the throttle setting should be reduced to approximately three-quarters power. Pump performance will then be reduced accordingly.

## **Pump Data**

| Model    | Inlet<br>&<br>Outlet | Engine |         |                  |                   | Fuel           |                       | Dimensions(mm) |     |     | Weight |
|----------|----------------------|--------|---------|------------------|-------------------|----------------|-----------------------|----------------|-----|-----|--------|
|          |                      | Fuel   | Туре    | Capacity<br>(cc) | Max Power<br>(HP) | Tank<br>(l/hr) | Consumption<br>(l/hr) | L              | w   | Н   | (kgs)  |
| DCX1 50P | 2"                   | Petrol | LT200P  | 196              | 6.5               | 3.6            | 1.8                   | 490            | 400 | 422 | 27     |
| DCX1 80D | 3"                   | Diesel | LA186F  | 406              | 10                | 5.5            | 2.0                   | 645            | 475 | 605 | 62     |
| DCX2 50P | 2"                   | Petrol | LT200P  | 196              | 6.5               | 3.6            | 1.7                   | 490            | 400 | 422 | 28     |
| DCX2 50D | 2″                   | Diesel | LA178FP | 296              | 5.4               | 3.5            | 1.3                   | 540            | 440 | 540 | 47     |