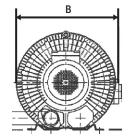

## **EQUIPMENT SPECIFICATIONS**

| Model   | Power<br>(kW) | Voltage<br>(V) | Dimensions (mm) |     |      | Inlet /    | Weight |
|---------|---------------|----------------|-----------------|-----|------|------------|--------|
|         |               |                | А               | В   | С    | Outlet (") | (kg)   |
| CL40HS  | 1.1           |                | 270             | 286 | 305  | 11/2"      | 18     |
| CL50HS  | 1.5           | 3x415          | 315             | 333 | 335  | 2″         | 26     |
| CL60HS  | 2.2           |                | 395             | 382 | 385  |            | 42     |
| CL420HS | 1.5           | 1x240          | 401             | 257 | 21.5 | 11///      | 0.7    |
| CL2R4   | 2.2           |                | 401             | 356 | 315  | 1 1/2"     | 27     |
| CL2R5   | 3.0           | 3x415          | 499             | 410 | 361  | 2″         | 39     |
| CL2R7   | 4.3           |                | 526             | 470 | 410  |            | 53     |