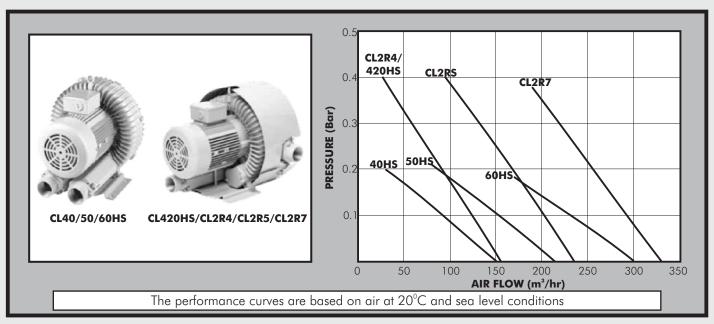

## MAPRO Air Blowers



## **COMPRESSOR**

Mapro air blowers are high specification machines of side channel type fitted with centrifugal vane type impellers for applications that require consistent high air flow at medium pressures. The rotating parts are not in contact with the casing and the compressed air is therefore totally contaminant free. Other benefits include low noise levels, no vibration and pulsation free discharge. Material of construction for the compressor is aluminium alloy for both the casing and the impellers and units are close coupled to flange mounted electric motors.

## **MOTOR**

Totally enclosed fan cooled motors complying to IEC specifications. Three phase motors must be connected to an effective motor starter in accordance with local regulations. Single phase can be connected to a s