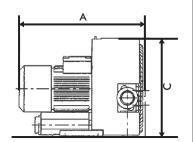

## **EQUIPMENT SPECIFICATIONS**

| Model   | Power<br>(kW) | Voltage<br>(V) | Dimensions (mm) |     |      | Inlet /    | Weight |
|---------|---------------|----------------|-----------------|-----|------|------------|--------|
|         |               |                | А               | В   | С    | Outlet (") | (kg)   |
| CL40HS  | 1.1           |                | 270             | 286 | 305  | 11/2"      | 18     |
| CL50HS  | 1.5           | 3x415          | 315             | 333 | 335  | 2″         | 26     |
| CL60HS  | 2.2           |                | 395             | 382 | 385  |            | 42     |
| CL420HS | 1.5           | 1x240          | 401             | 257 | 21.5 | 11///      | 0.7    |
| CL2R4   | 2.2           |                | 401             | 356 | 315  | 1 1/2"     | 27     |
| CL2R5   | 3.0           | 3x415          | 499             | 410 | 361  | 2″         | 39     |
| CL2R7   | 4.3           |                | 526             | 470 | 410  |            | 53     |

**CL 40/50/60HS** 

CL420HS/CL2R4/CL2R5/CL2R7