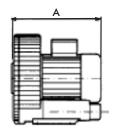

## **EQUIPMENT SPECIFICATIONS**

| Model   | Power<br>(kW) | Voltage<br>(V) | Dimensions (mm) |     |      | Inlet /    | Weight |
|---------|---------------|----------------|-----------------|-----|------|------------|--------|
|         |               |                | А               | В   | С    | Outlet (") | (kg)   |
| CL40HS  | 1.1           |                | 270             | 286 | 305  | 11/2"      | 18     |
| CL50HS  | 1.5           | 3x415          | 315             | 333 | 335  | 2″         | 26     |
| CL60HS  | 2.2           |                | 395             | 382 | 385  |            | 42     |
| CL420HS | 1.5           | 1x240          | 401             | 257 | 21.5 | 11///      | 0.7    |
| CL2R4   | 2.2           |                | 401             | 356 | 315  | 1 1/2"     | 27     |
| CL2R5   | 3.0           | 3x415          | 499             | 410 | 361  | 2″         | 39     |
| CL2R7   | 4.3           |                | 526             | 470 | 410  |            | 53     |