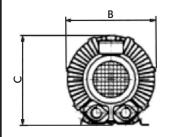

## **EQUIPMENT SPECIFICATIONS**

| Model   | Power<br>(kW) | Voltage<br>(V) | Dimensions (mm) |     |      | Inlet /    | Weight |
|---------|---------------|----------------|-----------------|-----|------|------------|--------|
|         |               |                | А               | В   | С    | Outlet (") | (kg)   |
| CL40HS  | 1.1           |                | 270             | 286 | 305  | 11/2"      | 18     |
| CL50HS  | 1.5           | 3x415          | 315             | 333 | 335  | 2″         | 26     |
| CL60HS  | 2.2           |                | 395             | 382 | 385  |            | 42     |
| CL420HS | 1.5           | 1x240          | 401             | 257 | 21.5 | 11///      | 0.7    |
| CL2R4   | 2.2           |                | 401             | 356 | 315  | 1 1/2"     | 27     |
| CL2R5   | 3.0           | 3x415          | 499             | 410 | 361  | 2″         | 39     |
| CL2R7   | 4.3           |                | 526             | 470 | 410  |            | 53     |