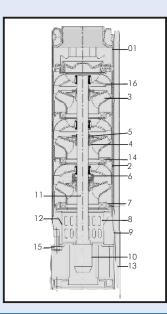

## **Features**

- All metal parts made of 304 stainless steel, except for the shaft, which is made of 431 stainless steel to give years of trouble free operation.
- Heavy duty stainless steel discharge head with built-in check valve for long life and ease of installation.
- Motor specifications are according to NEMA standards.
- High quality shaft bearings providing low friction and high wear resistance.
- Stainless steel strainer to restrict the entry of sand and other extraneous material.
- High efficiency oil filled motors with non-toxic oil meeting all installation conditions.
- Single phase pumps are supplied with a separate control box which incorporates an isolator, run indicator light, thermal overload protection and starting capacitor with auxiliary terminals for control probes, pressure switch or float switch can be connected directly to the mains power.
- Three phase pumps require a remote starter. A DAYLIFF electronic pump controller is recommended for comprehensive pump control including wireless low level, motor overload and irregular power supply protection.
- High capacity copper wound 2-pole asynchronous squirrel-cage motor with a steady operating curve
- Enclosure Class: IP68
- Insulation Class: F