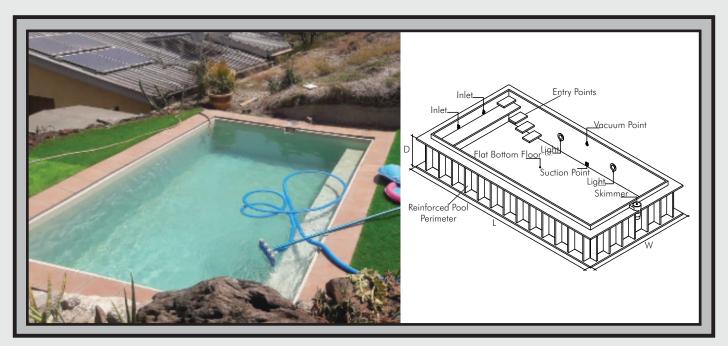

## Panel Pools

Dayliff Paneltim swimming pools are stylish rectangular packaged pools suitable for above ground or in-ground installation. The structure is fabricated from light 50 mm Paneltim polypropylene sandwich panels in grey/offwhite colour welded and bound together to make a strong, leakproof and long lasting structure. They are supplied completely prefabricated ex-factory for simple and quick installation on a light concrete screed base. Features include:-

- Available in four standard lengths with width and depth options as indicated
- Standard specification is Freeboard configuration with skimmer. Decklevel type with peripheral grille covered drain channel is available as an option
- Supplied complete with fitted skimmers, inlets and side main outlet
- Available with complete water circulation equipment package including reliable Dayliff circulation pump and filter plus extras of lights, heaters and other poolside accessories
- Inbuilt steps or external tubular step ladder offered to choice

Notes on additional fittings:

- Standard pool type is Freeboard. Deck level or infinity will have additional cost.
- Steps will be standard with an option of bench at additional cost.
- Inlets, suction, skimmer and lights are exclusive of the shell price