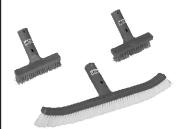

#### **BRUSHES**

A selection of plastic bodied wall and floor brushes. The floor brush is made of superior nylon bristles and is specially shaped for awkward corners. Wall brushes are for removal of persistent algae and are available with either nylon or stainless steel bristles