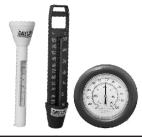

# **THERMOMETERS**

Options include floating or suspended thermometers for reading pool water temperatures in Centigrade or Fahrenheit and horizontal floating design that can be read from the pool edge.