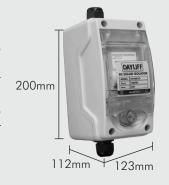

#### **PV DISCONNECT**

Specially designed for isolation of PV array strings from controllers or inverters in Photovoltaic (PV) applications during operation and maintenance. They feature fast-acting DC Circuit Breakers that protect installation against over currents and short-circuits on the DC side. When installed on each string of a multi-string PV array, they also protect against reverse currents in the event of shading or faults.

**Enclosure Class: IP65\*** 