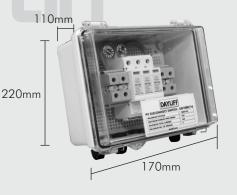

## **PV PROTECT**

Features advanced Surge Protection for PV systems against transient overvoltage caused by lightning discharges on the DC side. When the distance between inverter/controller and the PV array is greater than 10m, it is advisable to install 2No units, one close to inverter/controller and another close to array all suitably bonded and earthed.

#### **TECHNICAL DATA**

| Model     | Max Voltage (VDC) | Weight (kg) |
|-----------|-------------------|-------------|
| PVPROTECT | 1000              | 2.6         |

<sup>\*</sup> Also applies to PV combiner and PV Protect