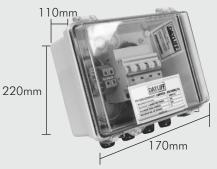

#### **PV COMBINER**

Enables parallel wiring of output of multiple PV disconnects in a multi-string installation for connection to solar pump controller or solar power inverter.

#### **TECHNICAL DATA**

| Model   | Rated       | Max No.    | Rated        | Weight |
|---------|-------------|------------|--------------|--------|
|         | Current (A) | of Strings | Voltage(VDC) | (kg)   |
| PVCOMBI | 125         | 4          | 1000         | 2.6    |