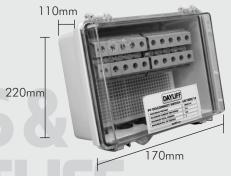

#### **PV COMBINER**

Enables parallel wiring of output of multiple PV disconnects in a multi-string installation for connection to solar pump controller or solar power inverter.

#### **TECHNICAL DATA**

| Model   | Rated       | Max No.    | Rated        | Weight |
|---------|-------------|------------|--------------|--------|
|         | Current (A) | of Strings | Voltage(VDC) | (kg)   |
| PVCOMBI | 125         | 4          | 1000         | 2.6    |