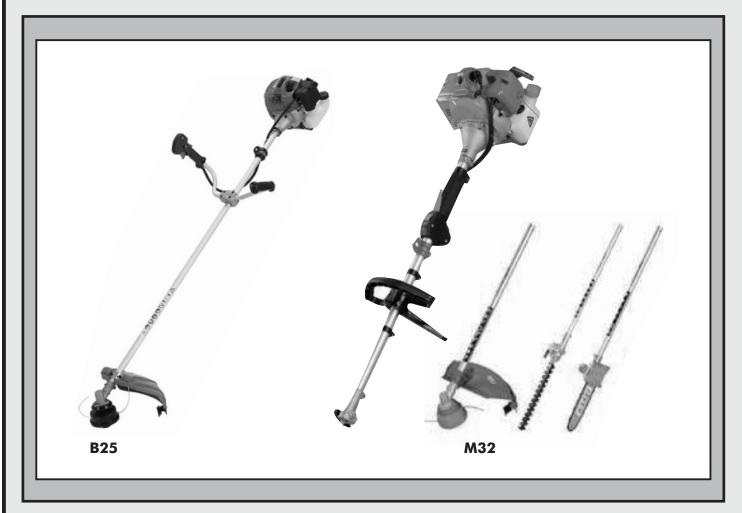

- Trimmer B25 Solid shaft edge trimmers fitted with loop handle grip with integral control lever conveniently positioned for ease of use when standing. They are particularly suited for cutting weeds, small trees and other foliage in areas not accessible by a lawn mower
- Trimmer M32 Multi tool system with three head options for grass trimming, hedge trimming and pole pruning that are simply changeable to the handle body that incorporates the throttle lever.

| Model                          | B25          | M32          |
|--------------------------------|--------------|--------------|
| Rated Power and Speed (kw/rpm) | 0.8/7500     | 0.9/6500     |
| Operating Time (min)           | 50           | 60           |
| Package Dimension (mm)         | 1825x265x255 | 1090x305x295 |
| Net Weight (kg)                | 5            | 7            |