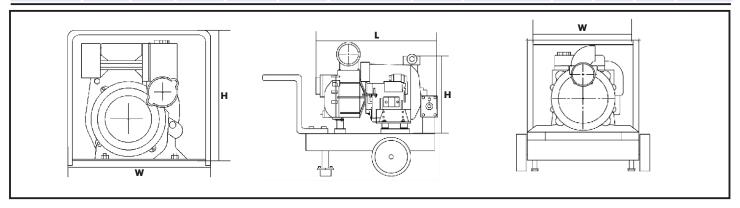

## **Pump Data**

| Model           | Inlet<br>&<br>Outlet | Starter  | Max<br>Particle<br>Size<br>(mm) | Engine  |                  |                   | Fuel          |                       | Dimensions (mm) |     |     | Weight |
|-----------------|----------------------|----------|---------------------------------|---------|------------------|-------------------|---------------|-----------------------|-----------------|-----|-----|--------|
|                 |                      |          |                                 | Туре    | Capacity<br>(cc) | Max Power<br>(HP) | Tank<br>(ltr) | Consumption<br>(l/hr) | L.              | w   | н   | (kgs)  |
| DCT 80D         | 3"                   | Recoil   | 15                              | LA178FP | 406              | 10                | 3.5           | 1.5                   | 590             | 450 | 530 | 65     |
| <b>DCT 150D</b> | 6"                   | Electric | 40                              | LA290   | 954              | 20                | 28            | 4                     | 920             | 560 | 800 | 180    |