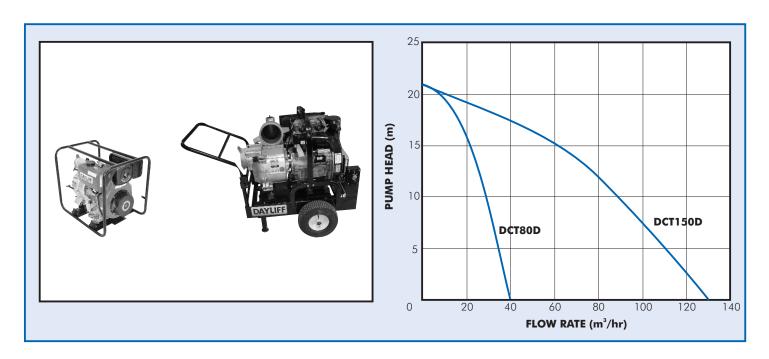

Note that performance curves for all engines relate to the engine governor set at maximum speed of 3600rpm to achieve maximum rated power output. To prolong engine life pumps should only be run under maximum power conditions for short periods and for extended duty the throttle setting should be reduced to approximately three-quarters power. Pump performance will then be reduced accordingly.